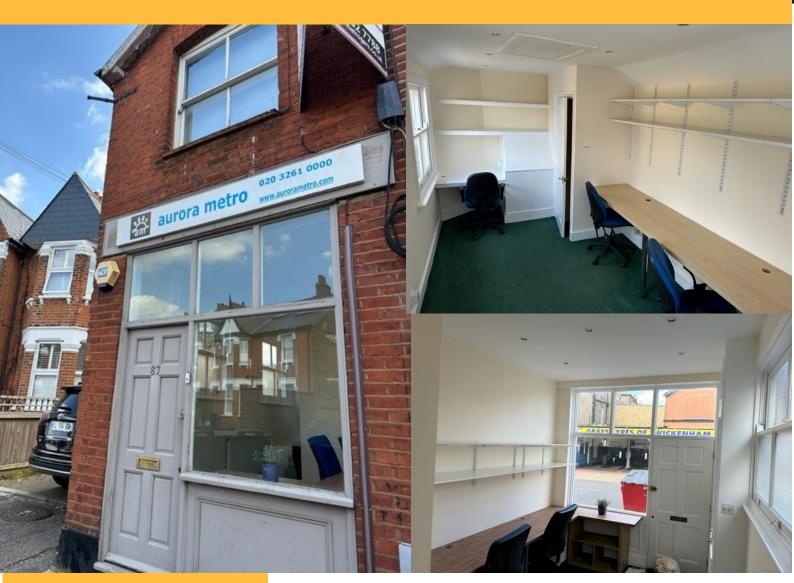

### 67 Grove Avenue, Twickenham, TW1 4HX

#### DESCRIPTION

The building is semi-detached and benefits from excellent light. Adjoining properties have residential use.

#### **AMENITIES**

- Gas central heating
- Spotlight lighting
- Floor coverings
- Double Glazing
- Kitchenette
- WC
- Power points and phone lines

#### **ACCOMMODATION**

The property has the following approximate net internal floor areas:-

|              | SQ. FT | SQ.M |
|--------------|--------|------|
| Ground Floor | 144    | 13.4 |
| First Floor  | 143    | 13.3 |
| Total        | 287    | 26.7 |